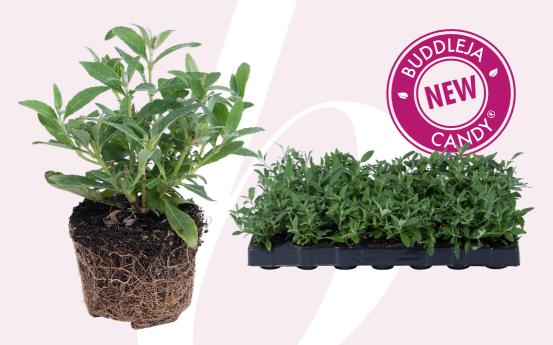

## Cuttings produced in 28 plug trays (7 cm plug)

- One cutting per plug
- 2x pinched
- Delivery in 28 plug trays
- 1344 plants per CC (48x28)