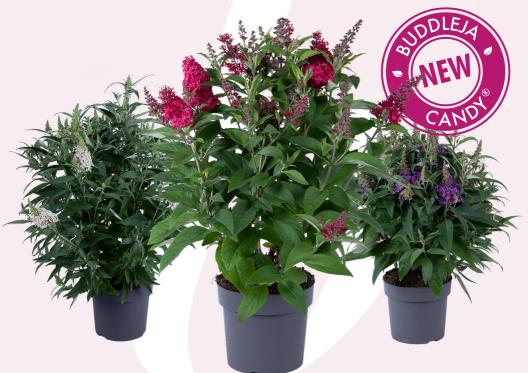

## **Buddleja Candy®**

Buddleja Candy® is a very floriferous series. The flowers have a light, sweet fragrance and they are very attractive to butterflies and bees: great for biodiversity. All Buddleja's are well-branched and because of their size ideal for containers and smaller gardens.

Available in 2 pot sizes: 19 & 21 cm